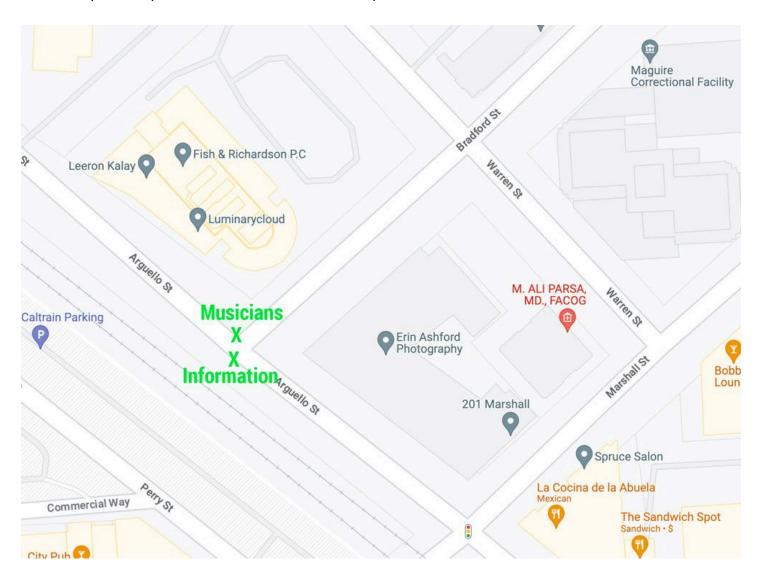

Map of the location of the Redwood City Kiwanis Farmers Market with the designated placement for Musicians.

Note: This could change per market season.

On arrival, please report to the Information Booth set up in the Middle of the market on the train tracks side.